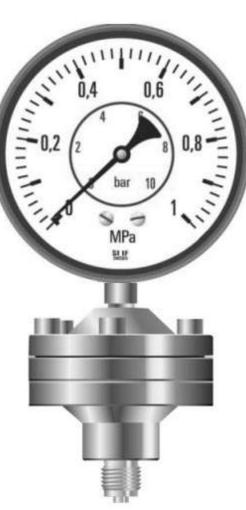

## Data

Size: 150 mm

Connection: NPT 1/2"

Scaling: Double scale BAR/mPa,

min 1 bar max 25 bar.

Accuracy: Class 1,6 - 75%

Working pressure: 75% of scale value

Operating

temperature: Max 100 °C

Protection class: IP 54

Accessories: Max pointer, needle valve, Siphons

Special: Connection 1/2 "NPT, open flange, welding

flange, protective membrane of teflon, index pointer, alarm function for PLC.